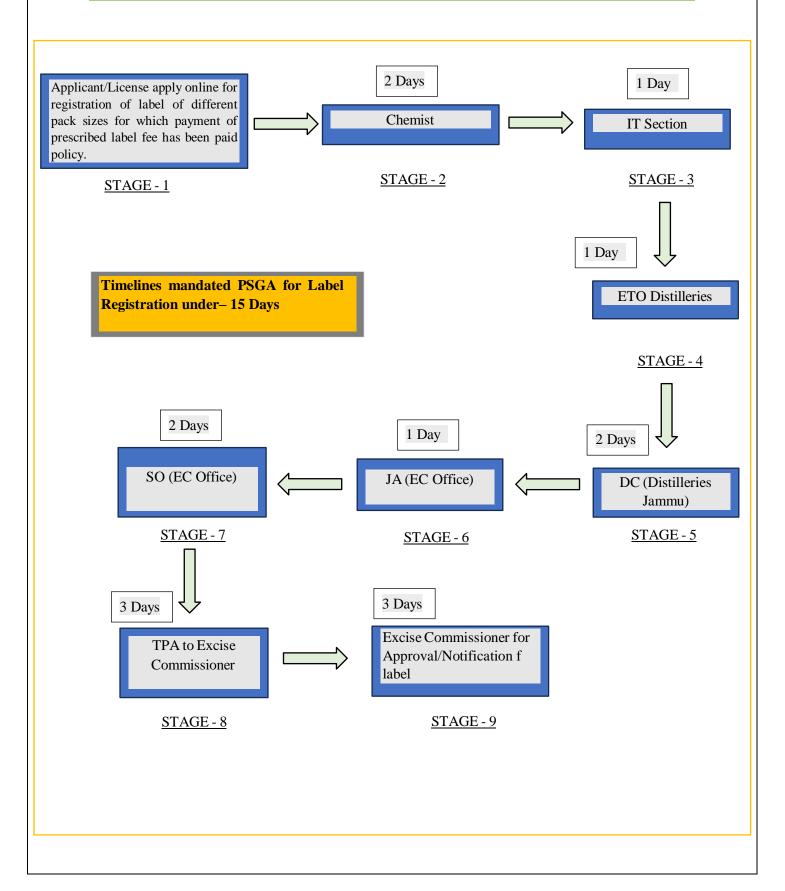

## STEP BY STEP PROCESS FLOW WITH TIMELINES FOR LABEL REGISTRATION FOR PACKAGED LIQUOR ON E-ABGARI PORTAL

Note: -

Excise Department has uploaded standardized well-defined step by step procedure, comprehensive checklist, and fee for label registration under J&K Excise Act, 1958 and J&K Excise policy 2024-25.

Also, there's a standardized process and has no variance in fee & checklist in regards with any categorization.

*Click on <u>https://eabgari.jkexcise.nic.in/CommonUser/EODB\_SERVICE.aspx</u> for accessing detailed procedure, workflow and fee structure.*